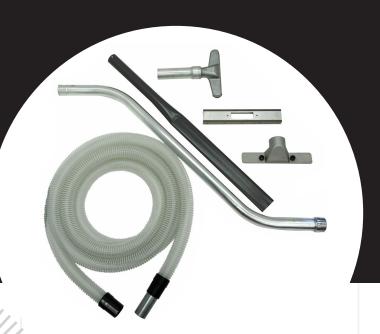

31-G

GROUNDED FLOOR HOSE AND TOOL KIT - 2"

2" X 25' Clear, grounded, urethane, smooth bore inside vacuum hose. The hose is wire reinforced and grounded to meet >10 Ohms of resistance.

#### 800201 FLOOR ROD 2"

**54"** Aluminum floor rod with swivel end, lightweight handle for use with 2" master nozzle & all 2" tools.

#### **800225** MASTER NOZZLE 2"

**2" Master nozzle** used with floor rod. Can adapt to any of the 2" floor adapters.

## 800228 14" FIBER FLOOR TOOL ADAPTER 2"

**14" Floor tool** for use on concrete floors with smooth or rough surfaces. Tool has a hard fiber shoe. Adapts to 2" master nozzle.

### **800224** 10" HAND BRUSH TOOL 2"

Cast aluminum brush hand tool, ideal for bench & table top cleaning. 10" opening is wide enough to handle large amounts of material at a time.

# **802013** 40" STEEL CREVICE TOOL 2"

Ideal for cleaning in tight & confined areas. 40" length allows for cleaning under racking and hard to reach areas.

INDUSTRIAL VACUUMS - HOSE & CLEANING TOOLS - CENTRAL VACUUM TUBE & FITTINGS